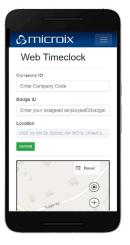

**Biometric Time Clock** 

Subject to change, nonrefundable. Key Fob and RFID cards are sold separately. Specification sheet is available upon request.

Web Time Clock

Web Time Clock using PC, tablet, or "mobile phone'. Time tracking with GPS address only as shown above.