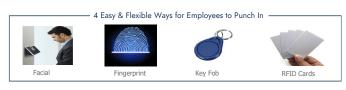

**Biometric Time Clock** 

Subject to change, nonrefundable. Key Fob and RFID cards are sold separately. Specification sheet is available upon request.

Web Time Clock

Web Time Clock using PC, tablet, or "mobile phone'. Time tracking with GPS address only as shown above.