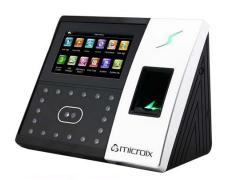

**Biometric Time Clock** 

Subject to change, nonrefundable. Key Fob and RFID cards are sold separately. Specification sheet is available upon request.

Web Time Clock

Web Time Clock using PC, tablet, or "mobile phone'. Time tracking with GPS address only as shown above.